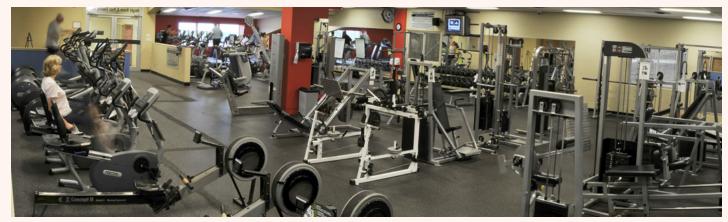

Featuring an extensive selection of strength training equipment, Treadmills, Stair Climbers, Concept II Rowers, NuSteps, Recumbent Bicycles, Upright Bicycles, Interactive Expresso Bikes, Elliptical Trainers and Adaptive Motion Trainer (AMT). We also have a variety of stability balls, medicine balls, balance boards and exercise tubing. Restricted to age 15 and older\*. NOTE: \*13+ who have taken Weight Training for Teens (p. 74) may attend during supervised hours or with a parent/guardian

rill be available to assist you with your weight training program. If you or have questions regarding exercise technique, the attendant will be p-in times.

> Featuring treadmills, bikes, elliptical trainers, a small selection of weight machines, dumbbells, tubing, medicine balls, BOSUs and more