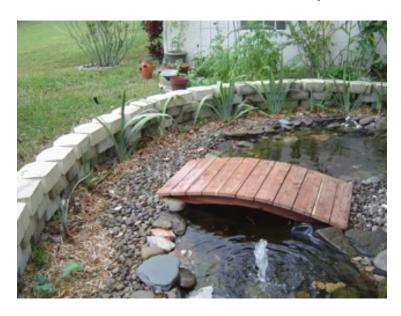

## WE NEED HELP WITH SEVERAL PROJECTS FOR OUR NEW NATURAL PLAYGROUND

BELOW IS A LIST AND PHOTOS OF THE JOBS WE NEED SKILLED WOODWORKERS TO TAKE ON. FEEL FREE TO TACKLE MORE THAN ONE!

JOB ONE - ARCHED GARDEN BRIDGE (APPROX. 4-6 FT LONG):