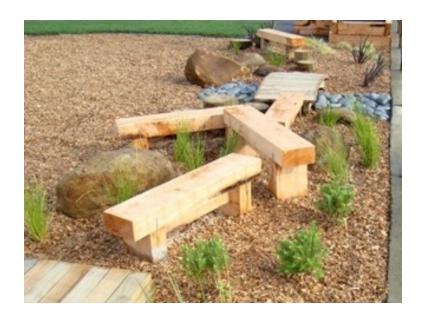

JOB TWO - 3 X WOOD BALANCE BEAMS - DESIGN 1

JOB THREE - 3 X WOOD BALANCE BEAMS - DESIGN 2

JOB FOUR - WET BOARD SLATE FRAMES (X10)

Materials will be provided or material costs reimbursed.

Please contact Molly Glesby @ 250-656-9990 (<u>molly.glesby@telus.net</u>) or Grant Franceschini (<u>gfranceschini@sd63.bc.ca</u>), if you are interested.