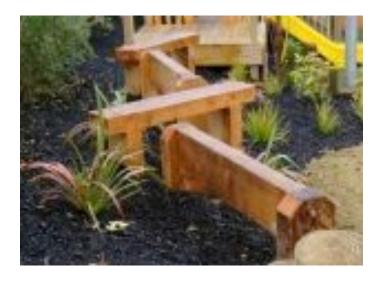

JOB TWO - 3 X WOOD BALANCE BEAMS - DESIGN 1

JOB THREE - 3 X WOOD BALANCE BEAMS - DESIGN 2

JOB FOUR - WET BOARD SLATE FRAMES (X10)

Materials will be provided or material costs reimbursed.

Please contact Molly Glesby @ 250-656-9990 (<u>molly.glesby@telus.net</u>) or Grant Franceschini (<u>gfranceschini@sd63.bc.ca</u>), if you are interested.