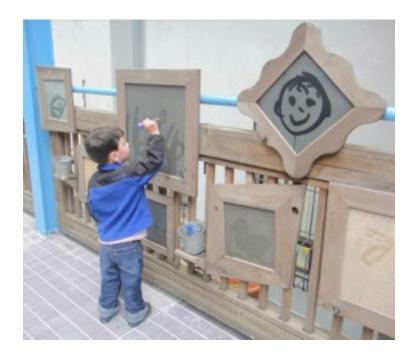

JOB TWO - 3 X WOOD BALANCE BEAMS - DESIGN 1

JOB THREE - 3 X WOOD BALANCE BEAMS - DESIGN 2

JOB FOUR - WET BOARD SLATE FRAMES (X10)

Materials will be provided or material costs reimbursed.

Please contact Molly Glesby @ 250-656-9990 (<u>molly.glesby@telus.net</u>) or Grant Franceschini (<u>gfranceschini@sd63.bc.ca</u>), if you are interested.