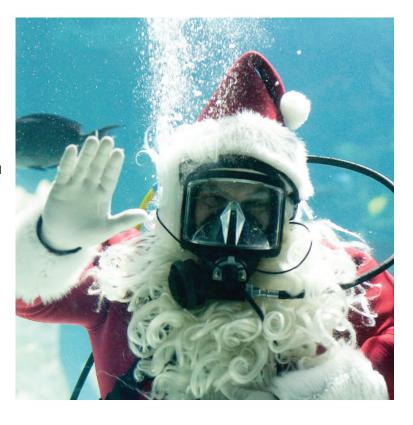

### Santa Swim – Get your picture taken with Scuba Santa

1 - 3pm

Sunday, December 15

Looking for a unique Christmas gift? Get your picture taken underwater with scuba Santa. Materials will also be available for you to make your very own picture frame. Picture frame materials are free with admission. A free digital picture will be emailed to you following the swim.