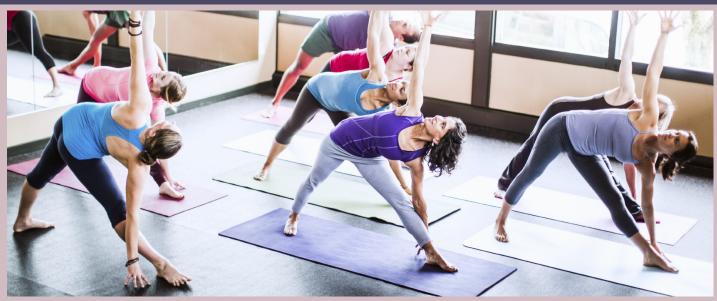

#### **New** Aqua Yoga Drop-in Classes

| MONDAY            | WEDNESDAY         |
|-------------------|-------------------|
| Aqua Yoga         | Aqua Yoga         |
| 10:30am - 11:30am | 10:30am - 11:30am |

| Aqua Yoga | Aqua Yoga takes the principles and movements of Yoga and adapts them to the water environment. You feel virtually weightless in water so the stretches and movements can be accomplished without strain. It makes exercising safer for many people; especially those with weight problems, |
|-----------|--------------------------------------------------------------------------------------------------------------------------------------------------------------------------------------------------------------------------------------------------------------------------------------------|
|           | injuries or who are pregnant.                                                                                                                                                                                                                                                              |